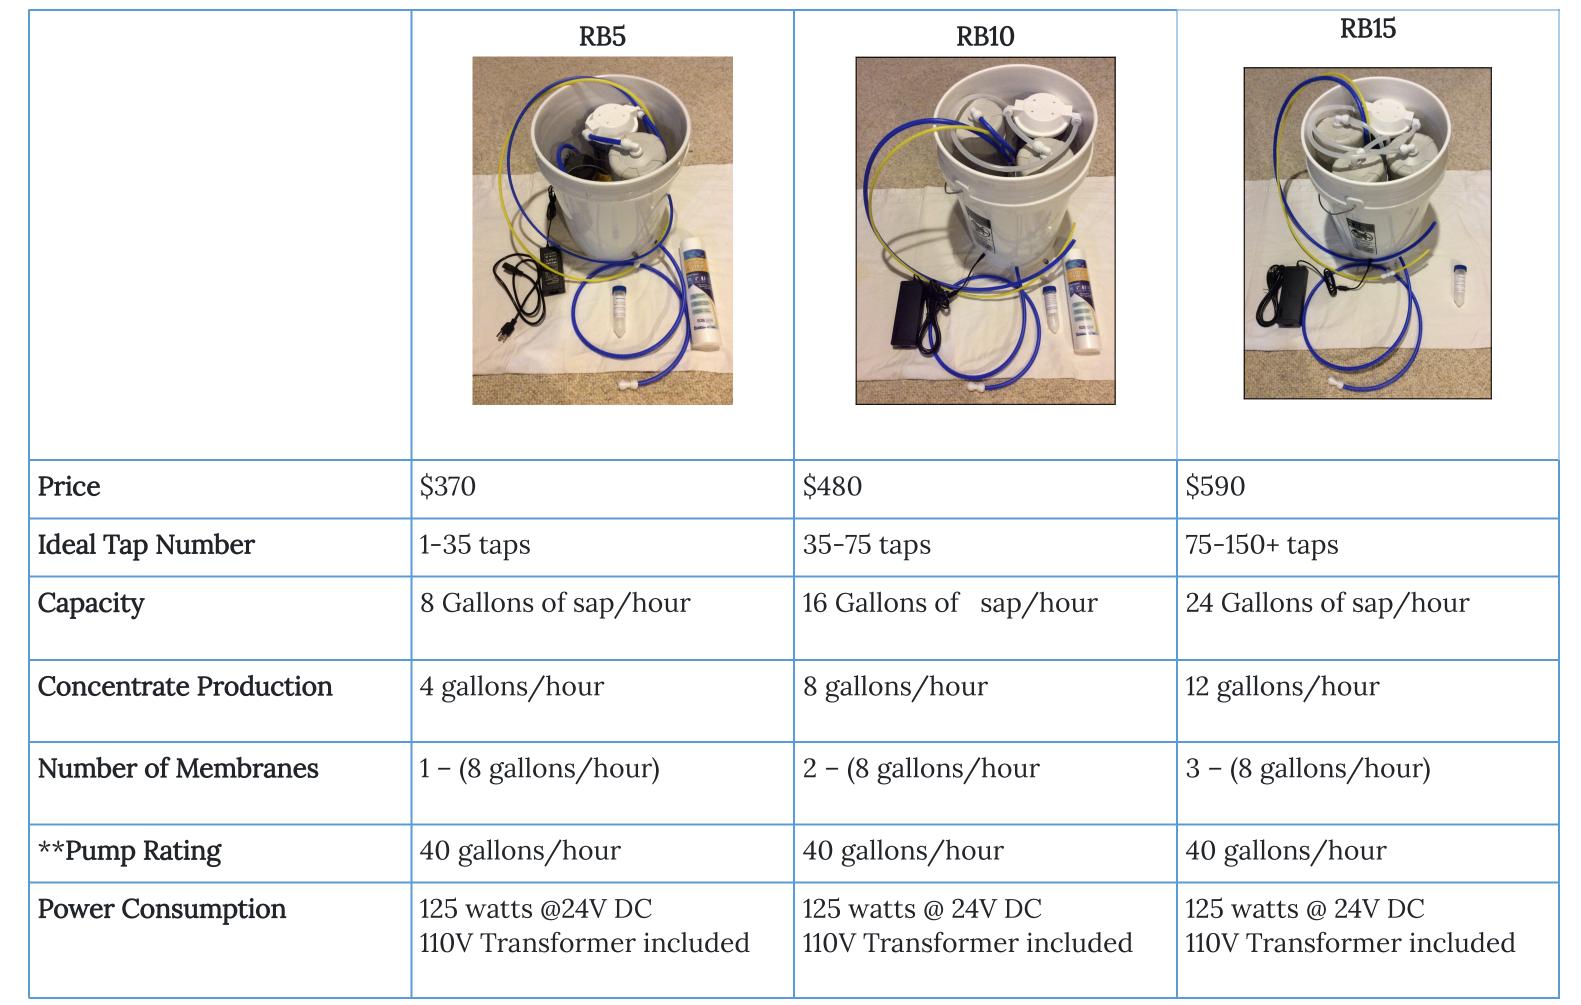

## Sap RO Kits

\*Upgradeable

\*Upgradeable

\*Upgradeable

|                        | Opgradeable                                    | oppradous:                                     |                                                 | oppression                                      |                                                 |
|------------------------|------------------------------------------------|------------------------------------------------|-------------------------------------------------|-------------------------------------------------|-------------------------------------------------|
|                        | RB5 Kit                                        | RB10 Kit                                       | RB15 Kit                                        | RB20 Kit                                        | RB25 Kit                                        |
| Price                  | \$325                                          | \$425                                          | \$525                                           | \$650                                           | \$750                                           |
| Ideal Tap Number       | 1-35 taps                                      | 35-75 taps                                     | 75-150 taps                                     | 75-150+ taps                                    | 200+ taps                                       |
| Capacity               | 8 Gallons of sap/hour                          | 16 Gallons of sap/hour                         | 24 Gallons of sap/hour                          | 32 Gallons of sap/hour                          | 40 Gallons of sap/hour                          |
| Concentrate Production | 4 gallons/hour                                 | 8 gallons/hour                                 | 12 gallons/hour                                 | 16 gallons/hour                                 | 20 gallons/hour                                 |
| Number of Membranes    | 1 – (8 gallon/hour)                            | 2 – (8 gallon/hour)                            | 3 – (8 gallon/hour)                             | 4 - (8 gallon/hour)                             | 5 – (8 gallon/hour)                             |
| Pump Rating            | 40 gallons/hour                                | 40 gallons/hour                                | 40 gallons/hour                                 | 60 gallons/hour                                 | 60 gallons/hour                                 |
| Power Consumption      | 125 watts @24v DC<br>110V Transformer included | 125 Watts @24V DC<br>110V Transformer included | 125 watts @ 24V DC<br>110V Transformer included | 150 watts @ 36V DC<br>110V Transformer included | 150 watts @ 36V DC<br>110V Transformer included |

\*all RB5-RB15 models also available with upgradeable 60gph pump

## Sap RO Buckets

\*Upgradeable

\*Upgradeable