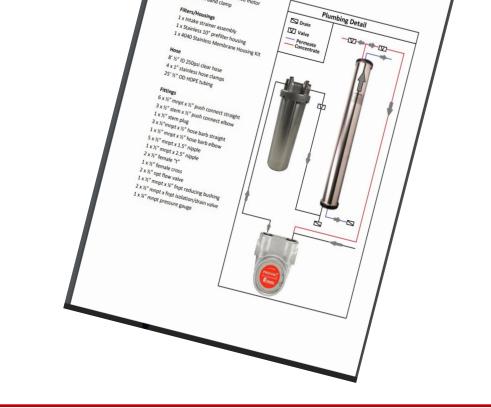

## High Capacity Reverse Osmosis Systems Available now for 2024 Season!!

| Price                                | 60GPH Single Post<br>DP System<br>\$1100 kit<br>\$1350 assembled                                                                      | 80GPH Single<br>Post System<br>\$1750 kit<br>\$2200 assembled                                                 | 140GPH Double<br>Post System<br>\$2400 kit<br>\$2800 assembled                                                                          |
|--------------------------------------|---------------------------------------------------------------------------------------------------------------------------------------|---------------------------------------------------------------------------------------------------------------|-----------------------------------------------------------------------------------------------------------------------------------------|
| Ideal Tap Number                     | 200-250                                                                                                                               | 200-300                                                                                                       | 300+                                                                                                                                    |
| Capacity                             | 60 gallons<br>sap per hour                                                                                                            | 80 gallons<br>sap per gour                                                                                    | 140 gallons<br>sap per hour                                                                                                             |
| <b>Concentrate Prodution</b>         | <b></b>                                                                                                                               | 40 gallons<br>of 4%                                                                                           | 70 gallons<br>of 4%                                                                                                                     |
| Number of membranes                  | 1 x 40" OEM                                                                                                                           | 1 x 40" OEM                                                                                                   | 2 x 40" OEM                                                                                                                             |
| Pump Rating and<br>Power Consumption | 2 x 60gph<br>110v AC at 4 A                                                                                                           | 200gph vane                                                                                                   | 200gph vane                                                                                                                             |
| Features                             | *built in flow meters<br>*simple 2 valve operation<br>*able to run dry<br>*concentrate to 6% in single pass<br>*low power consumption | *simple 2 valve operation<br>*concentrate to 8% in single pass<br>*can NOT run dry<br>*upgradeable to 2 posts | *simple 1 valve operation<br>*concentrate to 8% in batches<br>*designed to remove large<br>amounts of water quickly<br>*can NOT run dry |