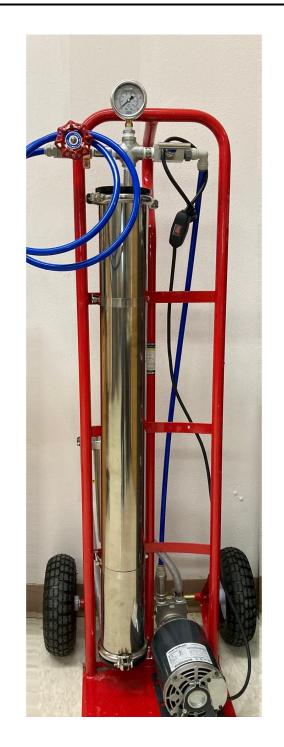

## High Capacity Reverse Osmosis Systems Available now for 2024 Season!!

| Price                                | 60GPH Single Post<br>DP System<br>\$1100 kit<br>\$1350 assembled                                                                      | 80GPH Single<br>Post System<br>\$1750 kit<br>\$2200 assembled                                                 | 140GPH Double<br>Post System<br>\$2400 kit<br>\$2800 assembled                                                                          |
|--------------------------------------|---------------------------------------------------------------------------------------------------------------------------------------|---------------------------------------------------------------------------------------------------------------|-----------------------------------------------------------------------------------------------------------------------------------------|
| Ideal Tap Number                     | 200-250                                                                                                                               | 200-300                                                                                                       | 300+                                                                                                                                    |
| Capacity                             | 60 gallons<br>sap per hour                                                                                                            | 80 gallons<br>sap per gour                                                                                    | 140 gallons<br>sap per hour                                                                                                             |
| <b>Concentrate Prodution</b>         | <b></b>                                                                                                                               | 40 gallons<br>of 4%                                                                                           | 70 gallons<br>of 4%                                                                                                                     |
| Number of membranes                  | 1 x 40" OEM                                                                                                                           | 1 x 40" OEM                                                                                                   | 2 x 40" OEM                                                                                                                             |
| Pump Rating and<br>Power Consumption | 2 x 60gph<br>110v AC at 4 A                                                                                                           | 200gph vane                                                                                                   | 200gph vane                                                                                                                             |
| Features                             | *built in flow meters<br>*simple 2 valve operation<br>*able to run dry<br>*concentrate to 6% in single pass<br>*low power consumption | *simple 2 valve operation<br>*concentrate to 8% in single pass<br>*can NOT run dry<br>*upgradeable to 2 posts | *simple 1 valve operation<br>*concentrate to 8% in batches<br>*designed to remove large<br>amounts of water quickly<br>*can NOT run dry |