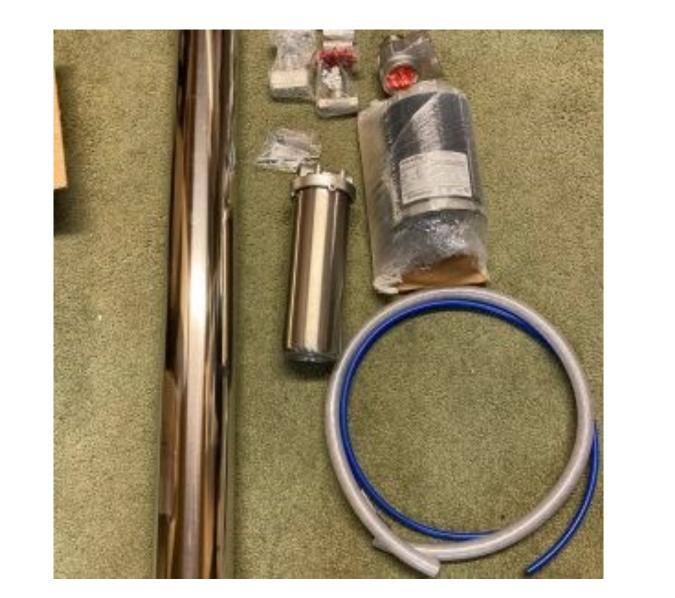

## High Capacity Reverse Osmosis Systems Available now for 2024 Season!!

| Price                                | 60GPH Single Post<br>DP System<br>\$1100 kit<br>\$1350 assembled                                                                      | 80GPH Single<br>Post System<br>\$1750 kit<br>\$2200 assembled                                                 | 140GPH Double<br>Post System<br>\$2400 kit<br>\$2800 assembled                                                                          |
|--------------------------------------|---------------------------------------------------------------------------------------------------------------------------------------|---------------------------------------------------------------------------------------------------------------|-----------------------------------------------------------------------------------------------------------------------------------------|
| Ideal Tap Number                     | 200-250                                                                                                                               | 200-300                                                                                                       | 300+                                                                                                                                    |
| Capacity                             | 60 gallons<br>sap per hour                                                                                                            | 80 gallons<br>sap per gour                                                                                    | 140 gallons<br>sap per hour                                                                                                             |
| <b>Concentrate Prodution</b>         | <b></b>                                                                                                                               | 40 gallons<br>of 4%                                                                                           | 70 gallons<br>of 4%                                                                                                                     |
| Number of membranes                  | 1 x 40" OEM                                                                                                                           | 1 x 40" OEM                                                                                                   | 2 x 40" OEM                                                                                                                             |
| Pump Rating and<br>Power Consumption | 2 x 60gph<br>110v AC at 4 A                                                                                                           | 200gph vane                                                                                                   | 200gph vane                                                                                                                             |
| Features                             | *built in flow meters<br>*simple 2 valve operation<br>*able to run dry<br>*concentrate to 6% in single pass<br>*low power consumption | *simple 2 valve operation<br>*concentrate to 8% in single pass<br>*can NOT run dry<br>*upgradeable to 2 posts | *simple 1 valve operation<br>*concentrate to 8% in batches<br>*designed to remove large<br>amounts of water quickly<br>*can NOT run dry |