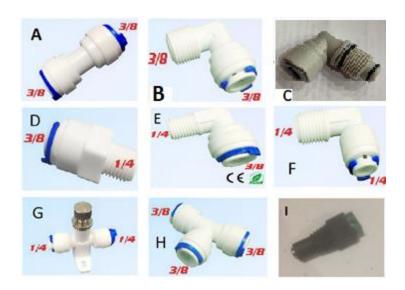

### **Fittings**

1 x 1/4" union (A)

2 x 3/8" npt x 3/8" hose push fit (B)

1 x 3/8" npt x 3/8" hose push fit (C)

1 x 1/4" npt x 3/8" hose push fit (D)

1 x ¼"npt x 3/8" hose push fit (E)

2 x ¼"npt x ¼" hose push fit (F)

1 x ¼" push fit needle valve (G)

1 x pump electrical connector (I)

# **Assembly Notes:**

Be sure all push fit connections are fully inserted (usually ¾" of hose goes into the fitting).

Fittings "D" and "E" can be used interchangeably depending on how you decide to set the system up.

Fitting "G" is directional, note the arrow on the side of the needle valve when installing.