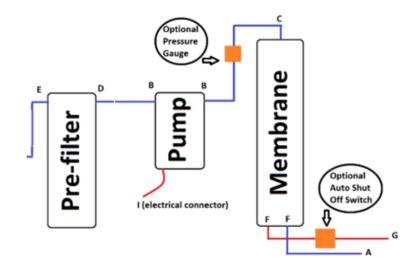

## **Pumps**

1 x 40gph booster pump

1 x 24v 5a transformer

## Filters/Housings

1 x 10" prefilter housing

2 x 10" 5 micron prefilters

1 x 8 gph membrane and housing kits

### **Fittings**

1 x 1/4" union (A)

2 x 3/8" npt x 3/8" hose push fit (B)

1 x 3/8" npt x 3/8" hose push fit (C)

1 x 1/4" npt x 3/8" hose push fit (D)

1 x ¼"npt x 3/8" hose push fit (E)

2 x ¼"npt x ¼" hose push fit (F)

1 x ¼" push fit needle valve (G)

1 x pump electrical connector (I)

# **Assembly Notes:**

Be sure all push fit connections are fully inserted (usually ¾" of hose goes into the fitting).

Fittings "D" and "E" can be used interchangeably depending on how you decide to set the system up.

Fitting "G" is directional, note the arrow on the side of the needle valve when installing.