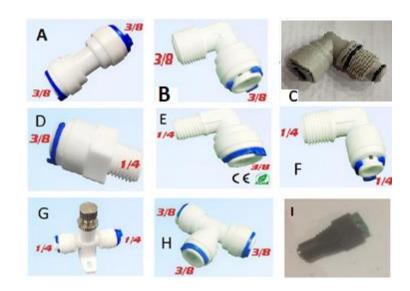

# Fittings

1 x 3/8" union (A) 2 x 3/8" npt x 3/8" hose push fit (B) 5 x 3/8" npt x 3/8" hose push fit (C) 7 x  $\frac{1}{4}$ " npt x 3/8" hose push fit (D) 4 x  $\frac{1}{4}$ " npt x 3/8" hose push fit (E) 1 x  $\frac{1}{4}$ " npt x  $\frac{1}{4}$ " hose push fit (F) 1 x  $\frac{1}{4}$ " push fit needle valve (G) 4 x 3/8" T push connect (H) 1 x pump electrical connector (I)

#### Assembly Notes:

Be sure all push fit connections are fully inserted (usually  $\frac{3}{4}$  of hose goes into the fitting).

Fittings "D" and "E" can be used interchangeably depending on how you decide to set the system up.

Fitting "G" is directional, note the arrow on the side of the needle valve when installing.