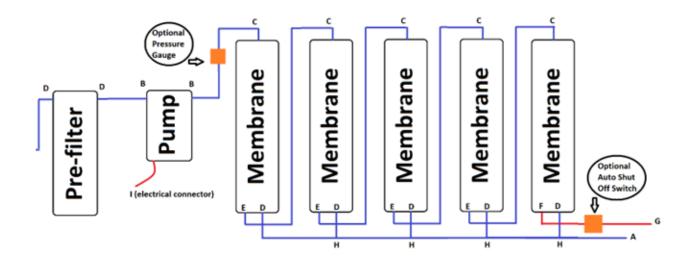

#### Pumps

1 x 60gph booster pump 1 x 8a transformer

#### **Filters/Housings**

1 x 10" prefilter housing 2 x 10" 5 micron prefilters 5 x 8 gph membrane and housing kits

## Hose

25' 3/8" hose 10' ¼" hose

# Fittings

1 x 3/8" union (A) 2 x 3/8" npt x 3/8" hose push fit (B) 5 x 3/8" npt x 3/8" hose push fit (C) 7 x  $\frac{1}{4}$ " npt x 3/8" hose push fit (D) 4 x  $\frac{1}{4}$ " npt x 3/8" hose push fit (E) 1 x  $\frac{1}{4}$ " npt x  $\frac{1}{4}$ " hose push fit (F) 1 x  $\frac{1}{4}$ " push fit needle valve (G) 4 x 3/8" T push connect (H) 1 x pump electrical connector (I)