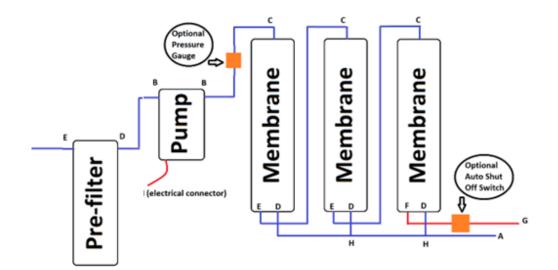

# **RB15 Parts List and Schematic**

## **Pumps**

1 x 40gph booster pump

1 x 24v 5a transformer

## Filters/Housings

1 x 10" prefilter housing

2 x 10" 5 micron prefilters

3 x 8 gph membrane and housing kits

#### Hose

20' 3/8" hose 10' ¼" hose