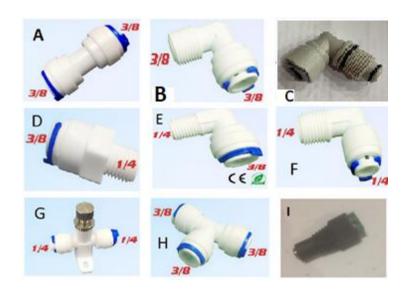

### **Fittings**

1 x 3/8" union (A)

2 x 3/8" npt x 3/8" hose push fit (B)

3 x 3/8" npt x 3/8" hose push fit (C)

4 x 1/4" npt x 3/8" hose push fit (D)

3 x ¼"npt x 3/8" hose push fit (E)

1 x ¼"npt x ¼" hose push fit (F)

1 x ¼" push fit needle valve (G)

2 x 3/8" T push connect (H)

1 x pump electrical connector (I)

## **Assembly Notes:**

Be sure all push fit connections are fully inserted (usually ¾" of hose goes into the fitting).

Fittings "D" and "E" can be used interchangeably depending on how you decide to set the system up.

Fitting "G" is directional, note the arrow on the side of the needle valve when installing.