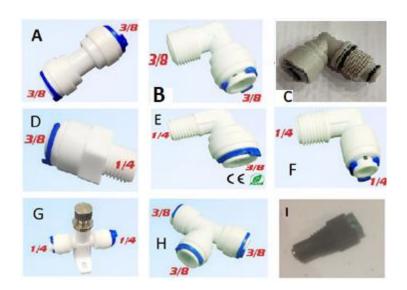

### **Fittings**

2 x 3/8"npt x 3/8" hose push fit (B)

2 x 3/8" npt x 3/8" hose push fit (C)

3 x 1/4" npt x 3/8" hose push fit (D)

2 x ¼"npt x 3/8" hose push fit (E)

1 x ¼"npt x ¼" hose push fit (F)

1 x ¼" push fit needle valve (G)

1 x 3/8" T push connect (H)

1 x pump electrical connector (I)

## **Assembly Notes:**

Be sure all push fit connections are fully inserted (usually ¾" of hose goes into the fitting).

Fittings "D" and "E" can be used interchangeably depending on how you decide to set the system up.

Fitting "G" is directional, note the arrow on the side of the needle valve when installing.