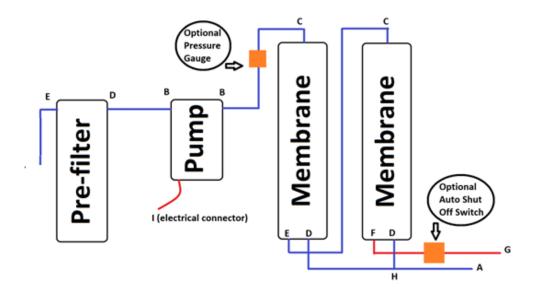

# **RB10 Parts List and Schematic**

### **Pumps**

1 x 40gph booster pump

1 x 24v 5a transformer

### Filters/Housings

1 x 10" prefilter housing

2 x 10" 5 micron prefilters

2 x 8 gph membrane and housing kits

1 x 3/8" T push connect (H)

1 x pump electrical connector (I)

## **Assembly Notes:**

Be sure all push fit connections are fully inserted (usually ¾" of hose goes into the fitting).

Fittings "D" and "E" can be used interchangeably depending on how you decide to set the system up.

Fitting "G" is directional, note the arrow on the side of the needle valve when installing.