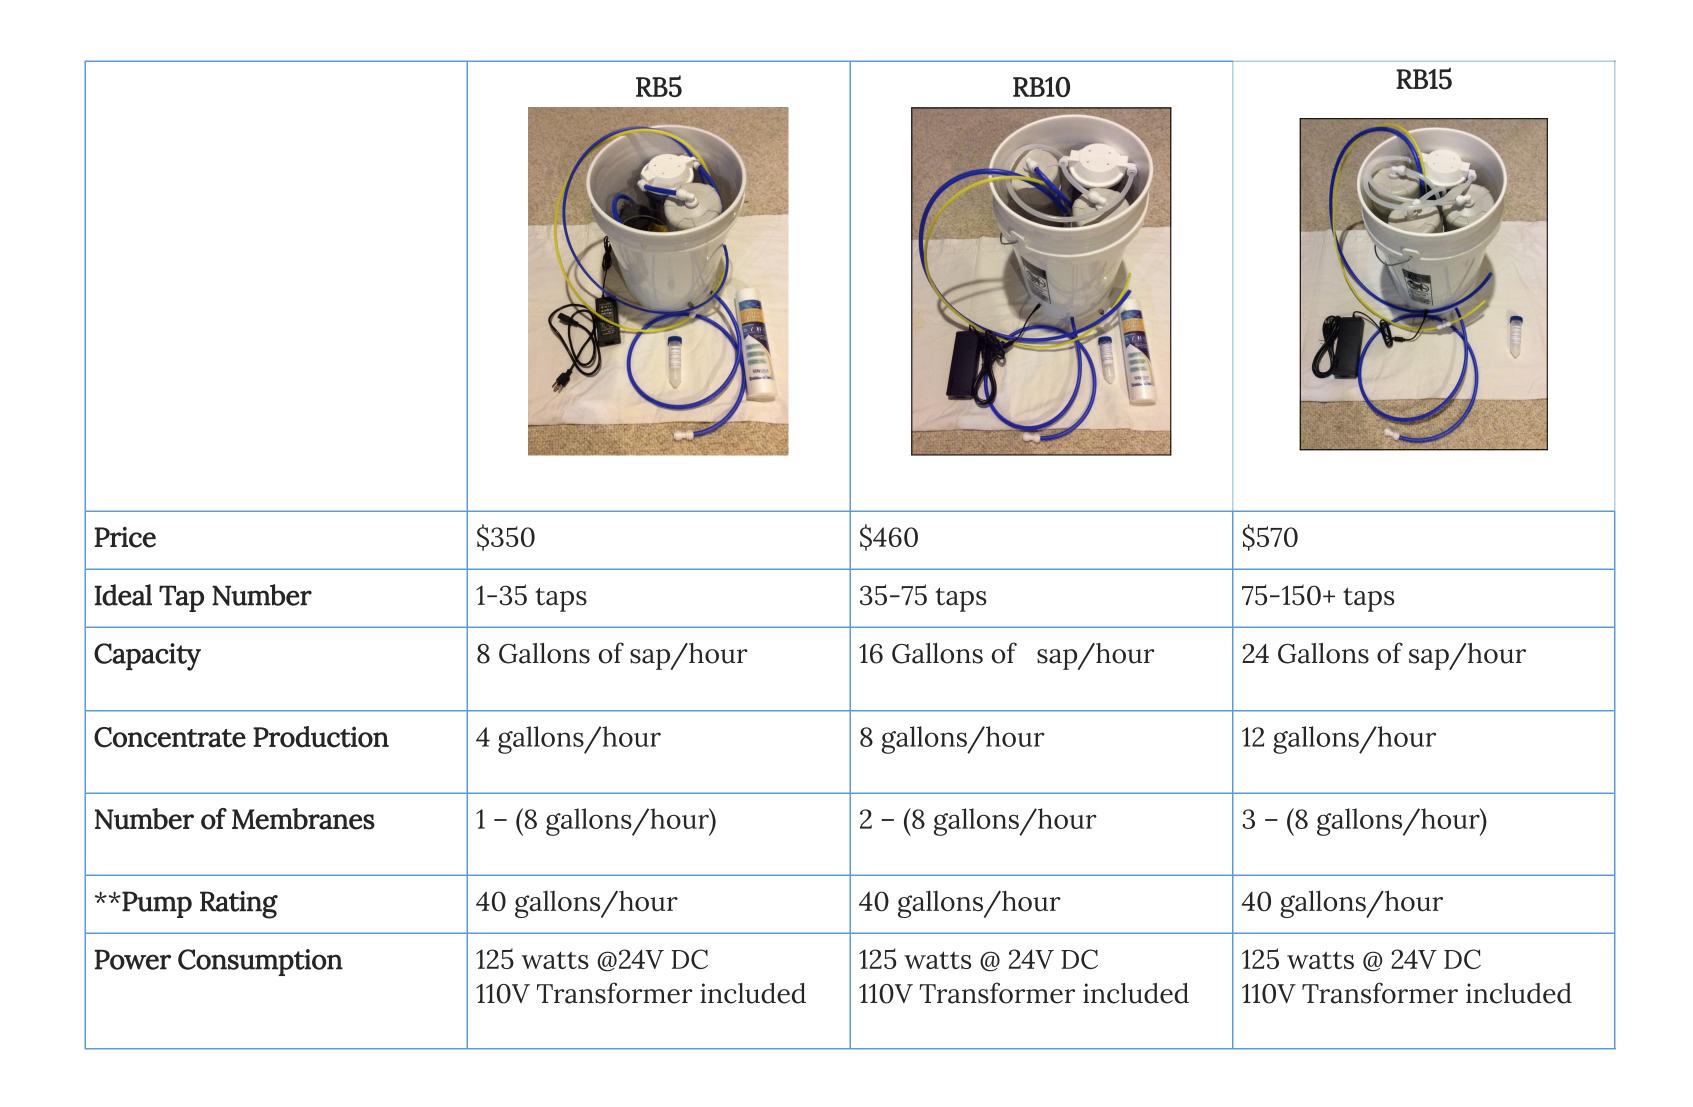

## Sap RO Kits

|                        | RB5 Kit                                        | RB10 Kit                                       | RB15 Kit                                        | RB20 Kit                                        | RB25 Kit                                        |
|------------------------|------------------------------------------------|------------------------------------------------|-------------------------------------------------|-------------------------------------------------|-------------------------------------------------|
| Price                  | \$325                                          | \$425                                          | \$525                                           | \$650                                           | \$750                                           |
| Ideal Tap Number       | 1-35 taps                                      | 35-75 taps                                     | 75-150 taps                                     | 75-150+ taps                                    | 200+ taps                                       |
| Capacity               | 8 Gallons of sap/hour                          | 16 Gallons of sap/hour                         | 24 Gallons of sap/hour                          | 32 Gallons of sap/hour                          | 40 Gallons of sap/hour                          |
| Concentrate Production | 4 gallons/hour                                 | 8 gallons/hour                                 | 12 gallons/hour                                 | 16 gallons/hour                                 | 20 gallons/hour                                 |
| Number of Membranes    | 1 – (8 gallon/hour)                            | 2 – (8 gallon/hour)                            | 3 – (8 gallon/hour)                             | 4 - (8 gallon/hour)                             | 5 – (8 gallon/hour)                             |
| Pump Rating            | 40 gallons/hour                                | 40 gallons/hour                                | 40 gallons/hour                                 | 60 gallons/hour                                 | 60 gallons/hour                                 |
| Power Consumption      | 125 watts @24v DC<br>110V Transformer included | 125 Watts @24V DC<br>110V Transformer included | 125 watts @ 24V DC<br>110V Transformer included | 150 watts @ 36V DC<br>110V Transformer included | 150 watts @ 36V DC<br>110V Transformer included |